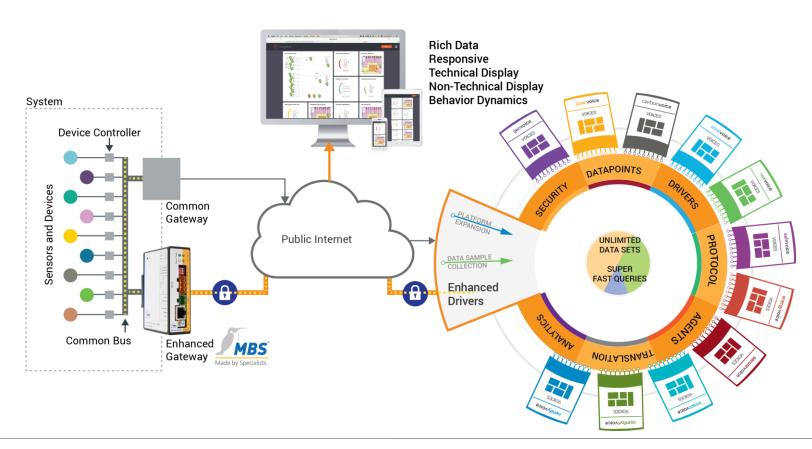

#### Integration:

- A platform that allows customers to make sense of their data
- Transition your data into knowledgeable action points
- Discover hidden savings
- Optimize operations
- Live healthier lives

#### Application:

- Data collection
- Big Data Storage
- Big Data Analytics
- Customized Reporting and Visualization

#### Security:

- Secure and seamless, end-to-end data encryption (AES 256/AMQP)
- Anonymized data
- MBS gateways for auto-device discovery

## **END-TO-END SOLUTION**